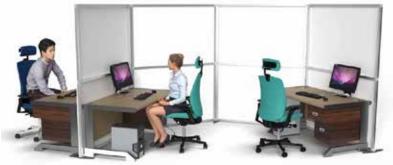

#### **Desk Dividers**

CUSTOMISE TO YOUR ENVIRONMENT WITH COLOURED BEAMS, FROSTED OR CLEAR ACRYLIC, AND ADD GRAPHICS.

Protect indivduals by creating separation dividers between desks and workstations.

Designed to keep distance and reduce risk, our range of desk dividers are fully customisable to create a unique solution for your environment.

Build these desk dividers in a matter of minutes and with no tools!

The unique modularity of T3 means you can adapt and reconfigure all our products to continue meeting your needs over time.

Combine these with other products to create a complete solution for your chosen environment.

- · Quick and easy build
- No tools required just twist and lock
- Brand with print or stickers
- Aluminium beams with acrylic infill
- Custom sizes available
- Coloured beams available
- Clear, frosted or tinted acrylic