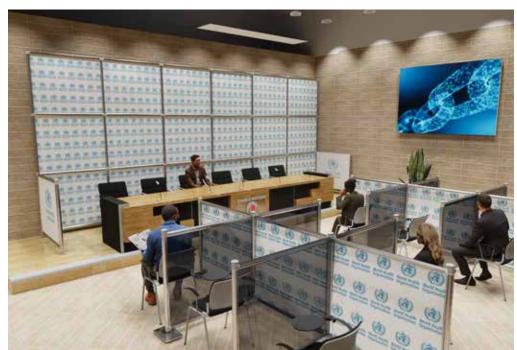

## **Premium Solutions**

Our range of premium solutions allows you to create a bespoke and personalised environment, whilst also recognising the need for social distancing.

Take your modular walling a step further to create bespoke customised environments. We will design personalised features to transform workplaces, office spaces, schools, and co-working environments.

Don't be restricted to standard sizing or graphics, with T3, you've got the option to do it all! And over time, with T3's modularity, you can adapt and reconfigure to fit new environments and purposes.

Modular and quick to build, without tools, our premium solutions enable you to design your environment with the flexibility to change it in the future.

Using aluminium coloured beams, choose from a range of materials including acrylic, Dibond, Foamex and fabric to complement your design. Add graphics to personalise to your brand.