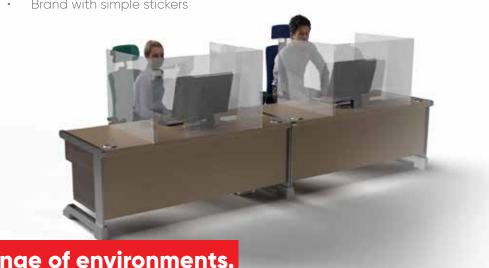

#### **Desk Dividers**

CUSTOMISE TO YOUR ENVIRONMENT WITH COLOURED BEAMS, FROSTED OR CLEAR ACRYLIC, AND ADD GRAPHICS.

Protect indivduals by creating separation dividers between desks and workstations.

Designed to keep distance and reduce risk, our range of desk dividers are fully customisable to create a unique solution for your environment.

Build these desk dividers in a matter of minutes and with no tools!

The unique modularity of T3 means you can adapt and reconfigure all our products to continue meeting your needs over time.

Combine these with other products to create a complete solution for your chosen environment.

- · Quick and easy build
- No tools required just twist and lock
- Brand with print or stickers
- Aluminium beams with acrylic infill
- Custom sizes available
- Coloured beams available
- Clear, frosted or tinted acrylic