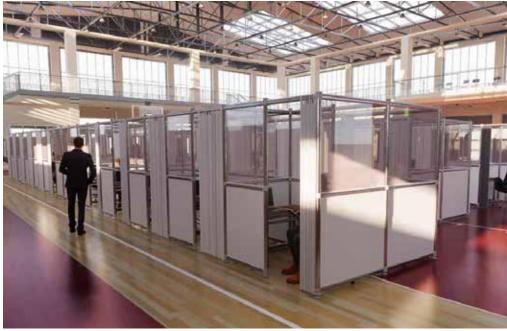

# **Freestanding Walling**

A range of complementary products designed to create zoning, walkways, partitions, and semi-private workspaces to provide safety barriers between individuals. Ideal for dividing open plan spaces, whilst still providing line of sight.

Brand and personalise your walling to design your space with a range of materials including acrylic, fabric, Dibond, and Foamex. All of which can be customised to suit a range of purposes.

T3's modular capabilities make it easy to reposition as required!

- Modular walling for maximum flexibility
- Panels join together to create infinite walling configurations
- · Flexible for a huge range of applications
- Walls are 2m or 1.5m high
- Fast to build without the need for tools and can be flat packed when not in use
- · Customisable options available