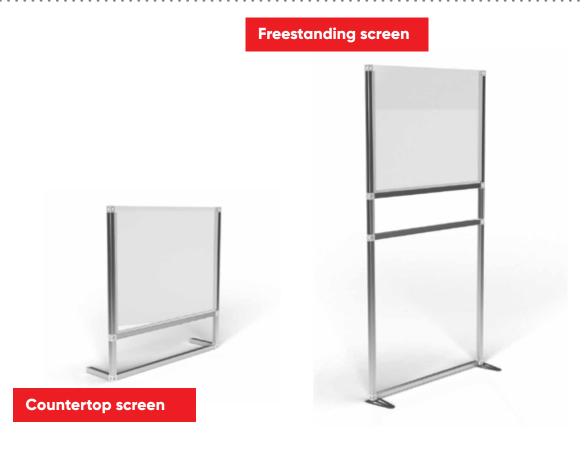

# **Freestanding Walling**

A range of complementary products designed to create zoning, walkways, partitions, and semi-private workspaces to provide safety barriers between individuals. Ideal for dividing open plan spaces, whilst still providing line of sight.

Brand and personalise your walling to design your space with a range of materials including acrylic, fabric, Dibond, and Foamex. All of which can be customised to suit a range of purposes.

T3's modular capabilities make it easy to reposition as required!

- Modular walling for maximum flexibility
- Panels join together to create infinite walling configurations
- · Flexible for a huge range of applications
- Walls are 2m or 1.5m high
- Fast to build without the need for tools and can be flat packed when not in use
- · Customisable options available