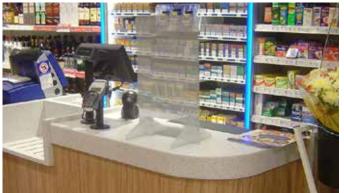

### **Retail Screens**

Screening for retail environments to protect both staff and customers. Ideal for checkout and serving areas, to reduce risk without compromising human interaction and service.

Our easy-to-build, modular screening can be customised to meet your requirements. With options available for cut-outs, print for both stickers and directly to the acrylic surface, and coloured T3 Deco beams.

#### **Product features:**

- Fully customisable for seamless integration
- Speed and ease of build
- Easy to adjust and move around for different areas
- Our polycarbonate options are easy to clean and wipe down in environments dealing with food and drink
- No tools required
- Customised options available to meet individual requirements

# Fully customisable for seamless integration.