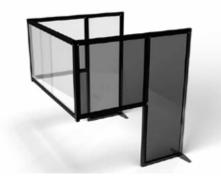

#### **Desk Dividers**

CUSTOMISE TO YOUR ENVIRONMENT WITH COLOURED BEAMS, FROSTED OR CLEAR ACRYLIC, AND ADD GRAPHICS.

Protect indivduals by creating separation dividers between desks and workstations.

Designed to keep distance and reduce risk, our range of desk dividers are fully customisable to create a unique solution for your environment.

Build these desk dividers in a matter of minutes and with no tools!

The unique modularity of T3 means you can adapt and reconfigure all our products to continue meeting your needs over time.

Combine these with other products to create a complete solution for your chosen environment.

- · Quick and easy build
- No tools required just twist and lock
- Brand with print or stickers
- Aluminium beams with acrylic infill
- Custom sizes available
- Coloured beams available
- Clear, frosted or tinted acrylic