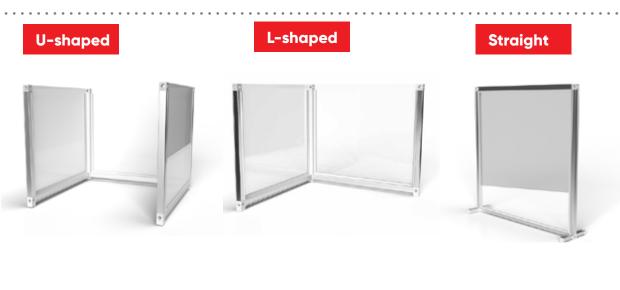

#### **Desk Dividers**

CUSTOMISE TO YOUR ENVIRONMENT WITH COLOURED BEAMS, FROSTED OR CLEAR ACRYLIC, AND ADD GRAPHICS.

Protect indivduals by creating separation dividers between desks and workstations.

Designed to keep distance and reduce risk, our range of desk dividers are fully customisable to create a unique solution for your environment.

- · Quick and easy build
- No tools required just twist and lock
- Brand with print or stickers
- Aluminium beams with acrylic infill
- Custom sizes available
- Coloured beams available
- Clear, frosted or tinted acrylic

#### Floor standing

- Modular, premium finish product
- Sturdy mount onto desks
- Link together for specific desk layouts
- Customisation options available: tinted or frosted acrylic infills, coloured framework
- Reconfigurable: add or remove components with ease
- Fixed or freestanding options available
- Adjustable feet provided
- Exact desk height dimensions required