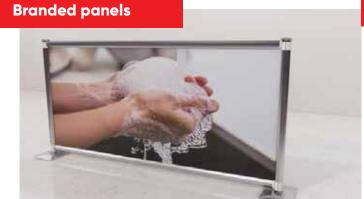

## **Essentials**

To complete your social distancing environments, you might want to consider these essentials. Simply add these products to your environment to protect, reduce risk, and provide information. All quick and easy to implement in a range of customisable sizes.