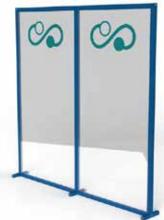

# **Freestanding Walling**

A range of complementary products designed to create zoning, walkways, partitions, and semi-private workspaces to provide safety barriers between individuals. Ideal for dividing open plan spaces, whilst still providing line of sight.

Brand and personalise your walling to design your space with a range of materials including acrylic, fabric, Dibond, and Foamex. All of which can be customised to suit a range of purposes.

T3's modular capabilities make it easy to reposition as required!

- Modular walling for maximum flexibility
- Panels join together to create infinite walling configurations
- · Flexible for a huge range of applications
- Walls are 2m or 1.5m high
- Fast to build without the need for tools and can be flat packed when not in use
- · Customisable options available