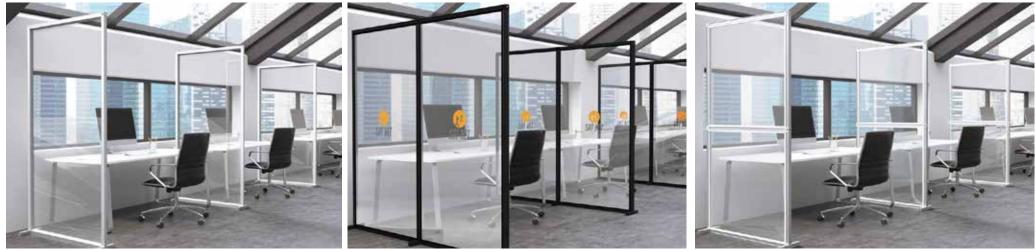

#### **Desk Dividers**

CUSTOMISE TO YOUR ENVIRONMENT WITH COLOURED BEAMS, FROSTED OR CLEAR ACRYLIC, AND ADD GRAPHICS.

Protect indivduals by creating separation dividers between desks and workstations.

Designed to keep distance and reduce risk, our range of desk dividers are fully customisable to create a unique solution for your environment.

Build these desk dividers in a matter of minutes and with no tools!

The unique modularity of T3 means you can adapt and reconfigure all our products to continue meeting your needs over time.

Combine these with other products to create a complete solution for your chosen environment.

- · Quick and easy build
- No tools required just twist and lock
- Brand with print or stickers
- Aluminium beams with acrylic infill
- Custom sizes available
- Coloured beams available
- Clear, frosted or tinted acrylic