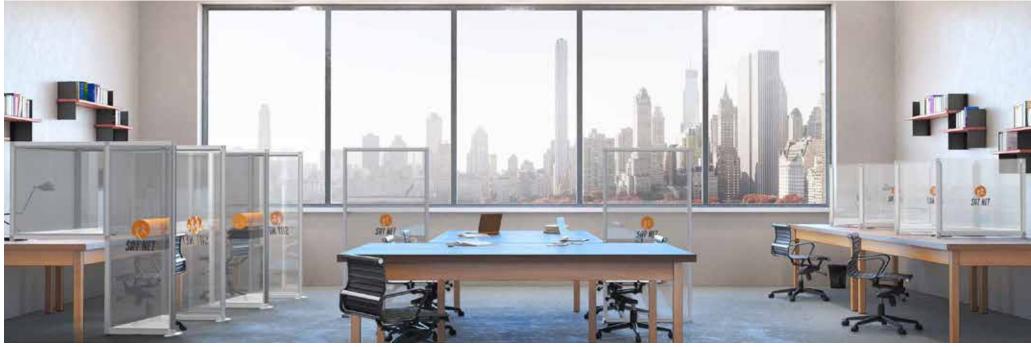

#### **Desk Dividers**

CUSTOMISE TO YOUR ENVIRONMENT WITH COLOURED BEAMS, FROSTED OR CLEAR ACRYLIC, AND ADD GRAPHICS.

Protect indivduals by creating separation dividers between desks and workstations.

Designed to keep distance and reduce risk, our range of desk dividers are fully customisable to create a unique solution for your environment.

Build these desk dividers in a matter of minutes and with no tools!

The unique modularity of T3 means you can adapt and reconfigure all our products to continue meeting your needs over time.

Combine these with other products to create a complete solution for your chosen environment.

- · Quick and easy build
- No tools required just twist and lock
- Brand with print or stickers
- Aluminium beams with acrylic infill
- Custom sizes available
- Coloured beams available
- Clear, frosted or tinted acrylic