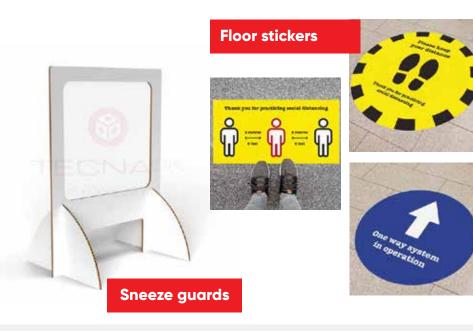

## **Essentials**

To complete your social distancing environments, you might want to consider these essentials. Simply add these products to your environment to protect, reduce risk, and provide information. All quick and easy to implement in a range of customisable sizes.