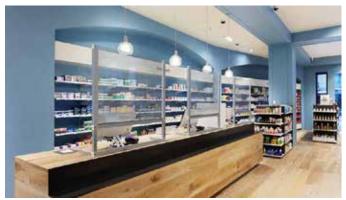

### **Retail Screens**

Screening for retail environments to protect both staff and customers. Ideal for checkout and serving areas, to reduce risk without compromising human interaction and service.

Our easy-to-build, modular screening can be customised to meet your requirements. With options available for cut-outs, print for both stickers and directly to the acrylic surface, and coloured T3 Deco beams.

#### **Product features:**

- Fully customisable for seamless integration
- Speed and ease of build
- Easy to adjust and move around for different areas
- Our polycarbonate options are easy to clean and wipe down in environments dealing with food and drink
- No tools required
- Customised options available to meet individual requirements

TEAM WITH FREESTANDING WALLING AND OTHER SOCIAL DISTANCING PRODUCTS FOR THE COMPLETE SOLUTION.