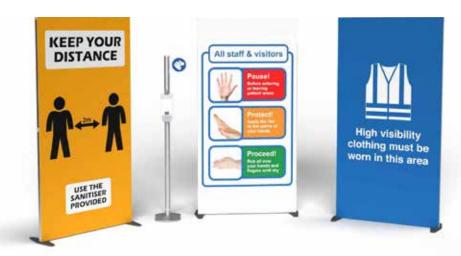

## **Essentials**

To complete your social distancing environments, you might want to consider these essentials. Simply add these products to your environment to protect, reduce risk, and provide information. All quick and easy to implement in a range of customisable sizes.

Roller banner signage