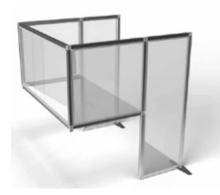

#### **Desk Dividers**

CUSTOMISE TO YOUR ENVIRONMENT WITH COLOURED BEAMS, FROSTED OR CLEAR ACRYLIC, AND ADD GRAPHICS.

Protect indivduals by creating separation dividers between desks and workstations.

Designed to keep distance and reduce risk, our range of desk dividers are fully customisable to create a unique solution for your environment.

Build these desk dividers in a matter of minutes and with no tools!

The unique modularity of T3 means you can adapt and reconfigure all our products to continue meeting your needs over time.

Combine these with other products to create a complete solution for your chosen environment.

- · Quick and easy build
- No tools required just twist and lock
- Brand with print or stickers
- Aluminium beams with acrylic infill
- Custom sizes available
- Coloured beams available
- Clear, frosted or tinted acrylic