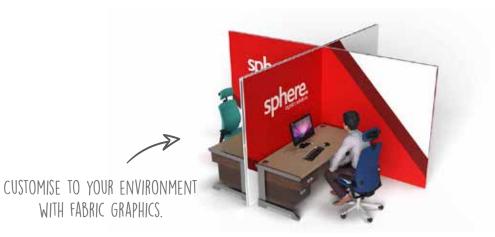

#### **Desk Dividers**

CUSTOMISE TO YOUR ENVIRONMENT WITH COLOURED BEAMS, FROSTED OR CLEAR ACRYLIC, AND ADD GRAPHICS.

Protect indivduals by creating separation dividers between desks and workstations.

Designed to keep distance and reduce risk, our range of desk dividers are fully customisable to create a unique solution for your environment.

CUSTOMISE YOUR SOLUTION TO MATCH YOUR ENVIRONMENT WITH COLOURED BEAMS, FROSTED OR CLEAR ACRYLIC, AND PRINTED GRAPHICS.