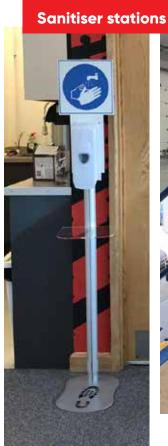

## **Essentials**

To complete your social distancing environments, you might want to consider these essentials. Simply add these products to your environment to protect, reduce risk, and provide information. All quick and easy to implement in a range of customisable sizes.