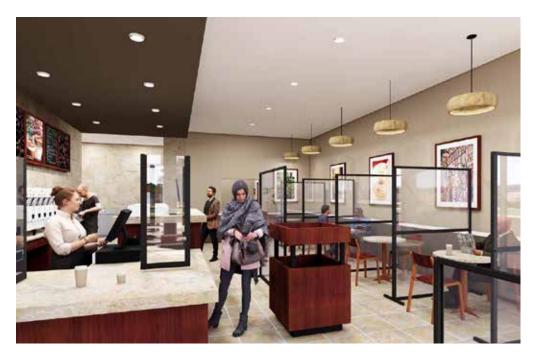

### **Retail Screens**

Screening for retail environments to protect both staff and customers. Ideal for checkout and serving areas, to reduce risk without compromising human interaction and service.

Our easy-to-build, modular screening can be customised to meet your requirements. With options available for cut-outs, print for both stickers and directly to the acrylic surface, and coloured T3 Deco beams.

#### **Product features:**

- Fully customisable for seamless integration
- Speed and ease of build
- Easy to adjust and move around for different areas
- Our polycarbonate options are easy to clean and wipe down in environments dealing with food and drink
- No tools required
- Customised options available to meet individual requirements

TEAM WITH FREESTANDING WALLING AND OTHER SOCIAL DISTANCING PRODUCTS FOR THE COMPLETE SOLUTION.