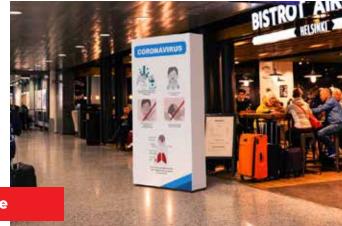

# Signage

# Create high impact messaging using T3 modular walling to create informational checkpoints and signage.

- Graphic panels available in rigid, semi-rigid, and fabric
- Flexible for a whole range of applications and environments
- Fast to build and can be packed down easily when not in use
- Reusable, simply change the graphics
- Combine with floor stickers and sanitiser dispensers
- Walls are 2m high and as long as you need