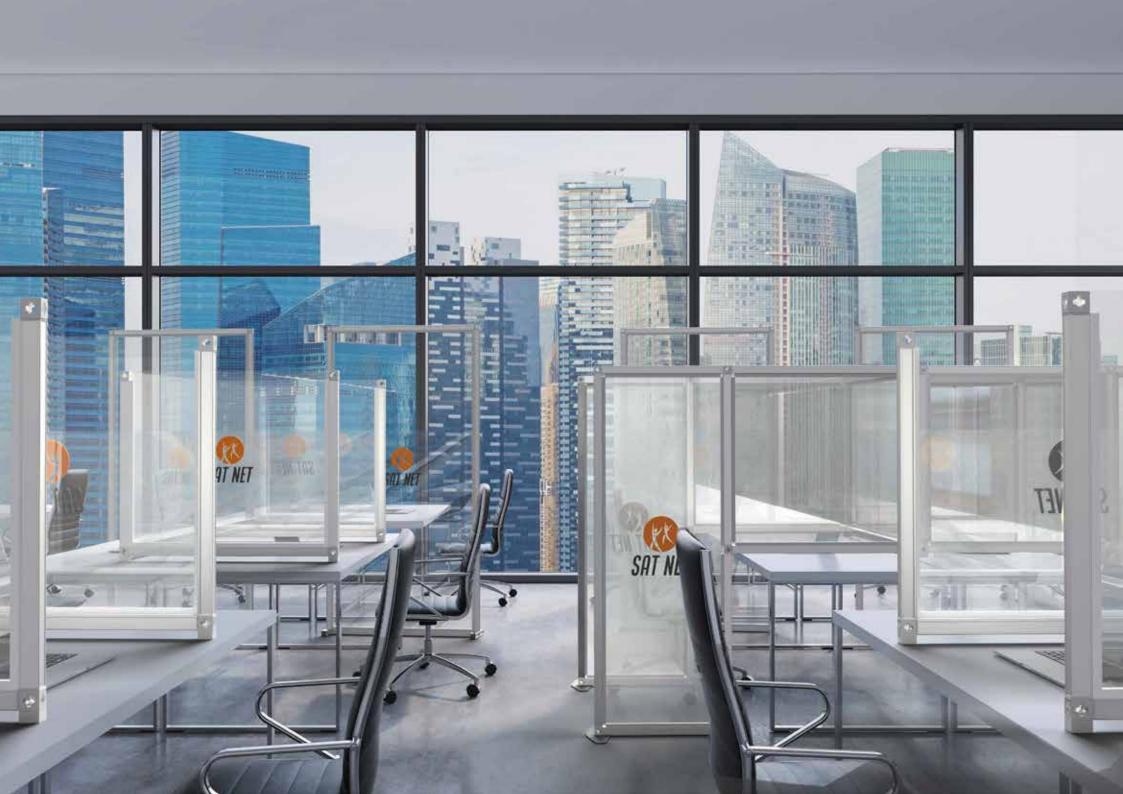

#### **Desk Dividers**

CUSTOMISE TO YOUR ENVIRONMENT WITH COLOURED BEAMS, FROSTED OR CLEAR ACRYLIC, AND ADD GRAPHICS.

Protect indivduals by creating separation dividers between desks and workstations.

Designed to keep distance and reduce risk, our range of desk dividers are fully customisable to create a unique solution for your environment.

Build these desk dividers in a matter of minutes and with no tools!

The unique modularity of T3 means you can adapt and reconfigure all our products to continue meeting your needs over time.

Combine these with other products to create a complete solution for your chosen environment.

- · Quick and easy build
- No tools required just twist and lock
- Brand with print or stickers
- Aluminium beams with acrylic infill
- Custom sizes available
- Coloured beams available
- Clear, frosted or tinted acrylic