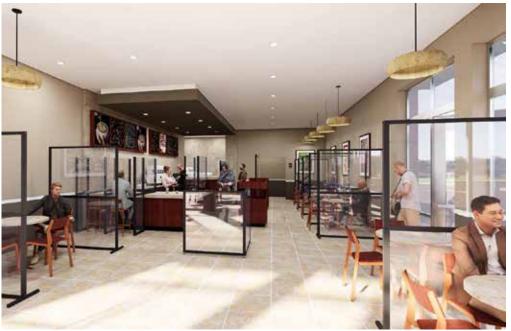

### **Retail Screens**

Screening for retail environments to protect both staff and customers. Ideal for checkout and serving areas, to reduce risk without compromising human interaction and service.

Our easy-to-build, modular screening can be customised to meet your requirements. With options available for cut-outs, print for both stickers and directly to the acrylic surface, and coloured T3 Deco beams.

#### **Product features:**

- Fully customisable for seamless integration
- Speed and ease of build
- Easy to adjust and move around for different areas
- Our polycarbonate options are easy to clean and wipe down in environments dealing with food and drink
- No tools required
- Customised options available to meet individual requirements

# Fully customisable for seamless integration.