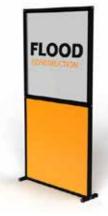

# Signage

# Create high impact messaging using T3 modular walling to create informational checkpoints and signage.

- Graphic panels available in rigid, semi-rigid, and fabric
- Flexible for a whole range of applications and environments
- Fast to build and can be packed down easily when not in use
- Reusable, simply change the graphics
- Combine with floor stickers and sanitiser dispensers
- Walls are 2m high and as long as you need