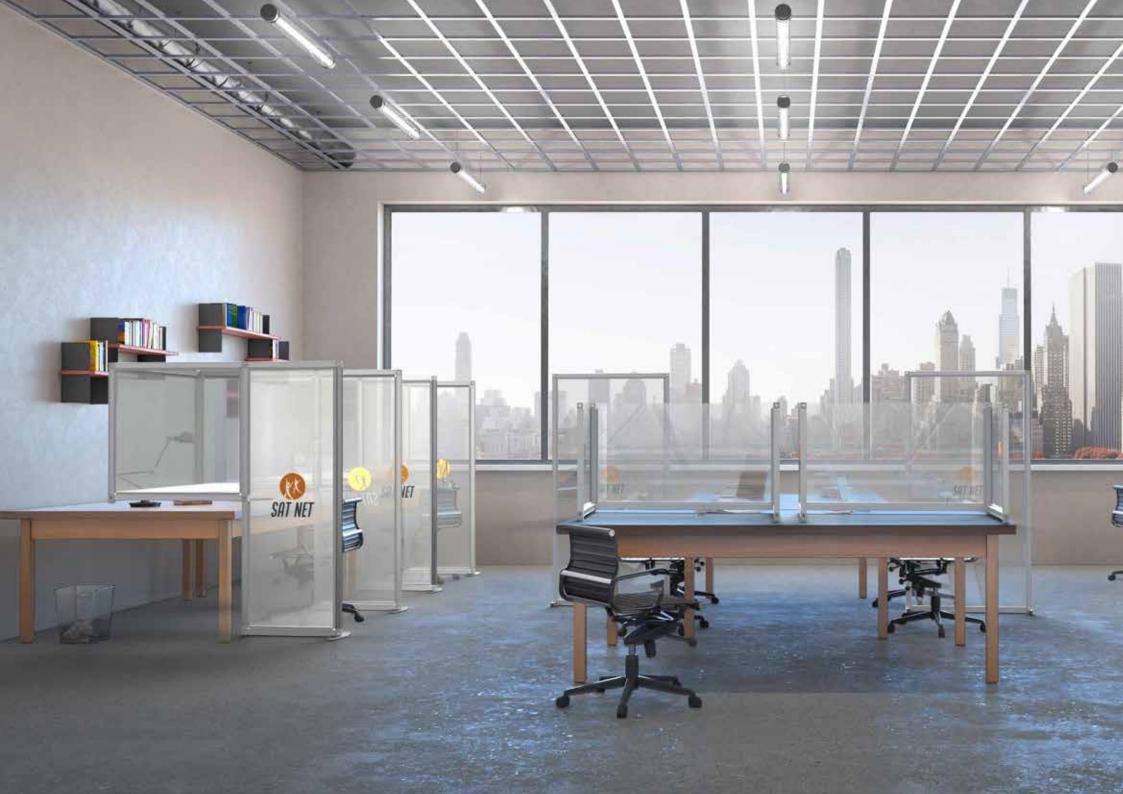

### **Desk Partitions**

Use modular walling to separate desks and workstations. Designed as partitioning to protect and reduce risk between individuals. All desk partitions are fully customisable to meet exact requirements including sizing, materials and branding.

The modular benefits of T3 mean your solution can adapt to a range of different applications over time. Perfect for workspace layout changes, temporary storage solutions, partitions and dividers, semi-private zones, and more.

Combine with other social distancing products to create a complete protected environment.