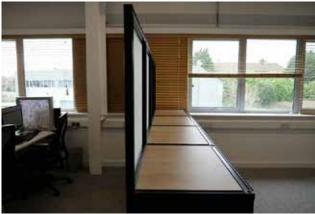

#### **Desk Dividers**

CUSTOMISE TO YOUR ENVIRONMENT WITH COLOURED BEAMS, FROSTED OR CLEAR ACRYLIC, AND ADD GRAPHICS.

Protect indivduals by creating separation dividers between desks and workstations.

Designed to keep distance and reduce risk, our range of desk dividers are fully customisable to create a unique solution for your environment.

Build these desk dividers in a matter of minutes and with no tools!

The unique modularity of T3 means you can adapt and reconfigure all our products to continue meeting your needs over time.

Combine these with other products to create a complete solution for your chosen environment.

- · Quick and easy build
- No tools required just twist and lock
- Brand with print or stickers
- Aluminium beams with acrylic infill
- Custom sizes available
- Coloured beams available
- Clear, frosted or tinted acrylic

#### Floor standing

- Modular, premium finish product
- Sturdy mount onto desks
- Link together for specific desk layouts
- Customisation options available: tinted or frosted acrylic infills, coloured framework
- Reconfigurable: add or remove components with ease
- Fixed or freestanding options available
- Adjustable feet provided
- Exact desk height dimensions required

- Low cost and fast implementation
- Customised individually to each desk
- Mobile flexibility for when workplace layouts change
- Ideal solution for adjustable desks
- Wipeable for easy cleaning
- Zero build time just drop into place and can be customised to fit around existing features
- Can be made to any size and shape