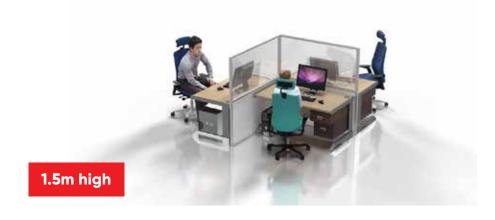

### **Desk Partitions**

Use modular walling to separate desks and workstations. Designed as partitioning to protect and reduce risk between individuals. All desk partitions are fully customisable to meet exact requirements including sizing, materials and branding.

The modular benefits of T3 mean your solution can adapt to a range of different applications over time. Perfect for workspace layout changes, temporary storage solutions, partitions and dividers, semi-private zones, and more.

Combine with other social distancing products to create a complete protected environment.

- Modular walling for maximum flexibility
- Panels join together to create infinite walling configurations
- · Flexible for a huge range of applications
- Walls are 2m or 1.5m high
- Fast to build without the need for tools and can be flat packed when not in use
- · Customisable options available