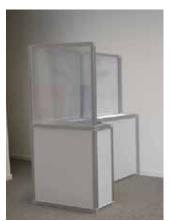

#### **Desk Dividers**

CUSTOMISE TO YOUR ENVIRONMENT WITH COLOURED BEAMS, FROSTED OR CLEAR ACRYLIC, AND ADD GRAPHICS.

Protect indivduals by creating separation dividers between desks and workstations.

Designed to keep distance and reduce risk, our range of desk dividers are fully customisable to create a unique solution for your environment.

Build these desk dividers in a matter of minutes and with no tools!

The unique modularity of T3 means you can adapt and reconfigure all our products to continue meeting your needs over time.

Combine these with other products to create a complete solution for your chosen environment.

- · Quick and easy build
- No tools required just twist and lock
- Brand with print or stickers
- Aluminium beams with acrylic infill
- Custom sizes available
- Coloured beams available
- Clear, frosted or tinted acrylic