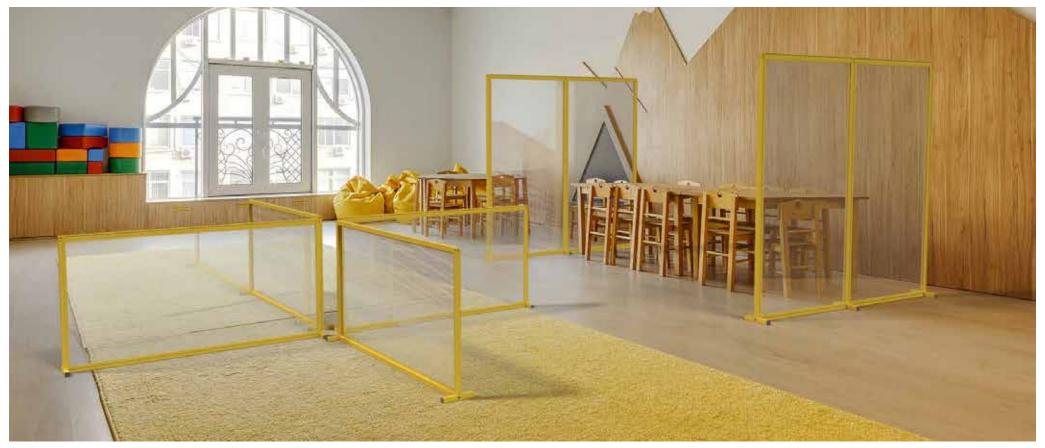

# **Freestanding Walling**

A range of complementary products designed to create zoning, walkways, partitions, and semi-private workspaces to provide safety barriers between individuals. Ideal for dividing open plan spaces, whilst still providing line of sight.

Brand and personalise your walling to design your space with a range of materials including acrylic, fabric, Dibond, and Foamex. All of which can be customised to suit a range of purposes.

T3's modular capabilities make it easy to reposition as required!

- Modular walling for maximum flexibility
- Panels join together to create infinite walling configurations
- · Flexible for a huge range of applications
- Walls are 2m or 1.5m high
- Fast to build without the need for tools and can be flat packed when not in use
- · Customisable options available

### Any combination of walling to transform your space.

Walling is available in 1m, 2m, and 3m sections and can be joined together to create even longer walls.

Walling is provided with either flat feet or wheels for complete mobile flexibility.