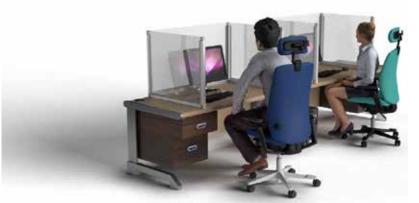

#### **Desk Dividers**

CUSTOMISE TO YOUR ENVIRONMENT WITH COLOURED BEAMS, FROSTED OR CLEAR ACRYLIC, AND ADD GRAPHICS.

Protect indivduals by creating separation dividers between desks and workstations.

Designed to keep distance and reduce risk, our range of desk dividers are fully customisable to create a unique solution for your environment.

#### Floor standing

- Modular, premium finish product
- Sturdy mount onto desks
- Link together for specific desk layouts
- Customisation options available: tinted or frosted acrylic infills, coloured framework
- Reconfigurable: add or remove components with ease
- Fixed or freestanding options available
- Adjustable feet provided
- Exact desk height dimensions required

- Low cost and fast implementation
- Customised individually to each desk
- Mobile flexibility for when workplace layouts change
- Ideal solution for adjustable desks
- Wipeable for easy cleaning
- Zero build time just drop into place and can be customised to fit around existing features
- Can be made to any size and shape