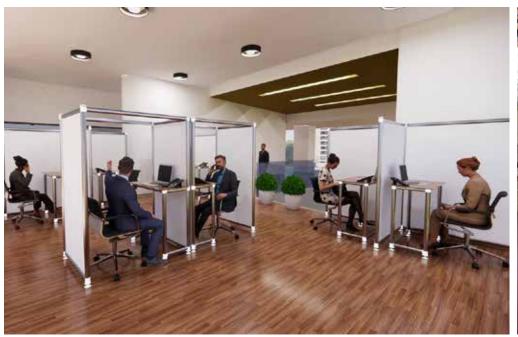

### **Desk Partitions**

Use modular walling to separate desks and workstations. Designed as partitioning to protect and reduce risk between individuals. All desk partitions are fully customisable to meet exact requirements including sizing, materials and branding.

The modular benefits of T3 mean your solution can adapt to a range of different applications over time. Perfect for workspace layout changes, temporary storage solutions, partitions and dividers, semi-private zones, and more.

Combine with other social distancing products to create a complete protected environment.