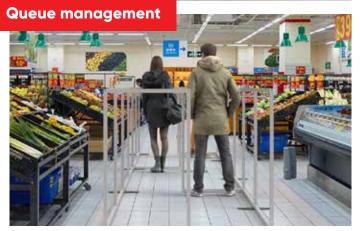

# **Internal Queuing Systems**

Our queuing systems are designed to cope within high footfall areas to social distance between individuals. Great for retail environments and areas where queuing is inevitable.

T3's toolless system makes it quick and easy to build, and options are available to reconfigure to meet alternative space and size requirements. Customisable options are available for graphic branding and personalisation.

- Ideal for shopping centres, supermarkets and other temporary areas where queuing is required
- Easy to build and dismantle for storage overnight
- Modular and quick to build
- No tools required
- Branding options available
- Combine with floor stickers and sanitiser stations for a complete solution

SEPARATION SCREENS AND QUEUE MANAGEMENT SOLUTIONS.

FAST ASSEMBLY, REPOSITION WHEN NEEDED, AND PACKS FLAT WHEN NOT IN USE.