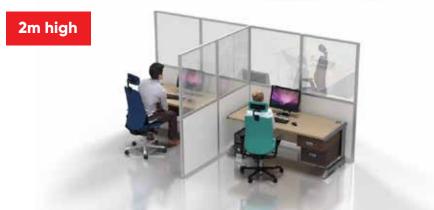

### **Desk Partitions**

Use modular walling to separate desks and workstations. Designed as partitioning to protect and reduce risk between individuals. All desk partitions are fully customisable to meet exact requirements including sizing, materials and branding.

The modular benefits of T3 mean your solution can adapt to a range of different applications over time. Perfect for workspace layout changes, temporary storage solutions, partitions and dividers, semi-private zones, and more.

Combine with other social distancing products to create a complete protected environment.

- Modular walling for maximum flexibility
- Panels join together to create infinite walling configurations
- · Flexible for a huge range of applications
- Walls are 2m or 1.5m high
- Fast to build without the need for tools and can be flat packed when not in use
- · Customisable options available