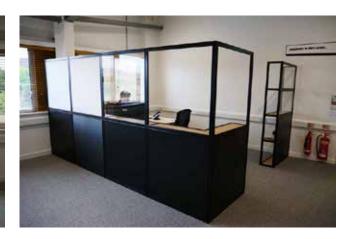

### **Desk Partitions**

Use modular walling to separate desks and workstations. Designed as partitioning to protect and reduce risk between individuals. All desk partitions are fully customisable to meet exact requirements including sizing, materials and branding.

The modular benefits of T3 mean your solution can adapt to a range of different applications over time. Perfect for workspace layout changes, temporary storage solutions, partitions and dividers, semi-private zones, and more.

#### **Part acrylic partitions**

#### **Product Features**

- · Unique reconfigurable design
- Customisable option available for any environment
- Wipes clean with alcohol based products
- · Premium finish using high quality materials
- Manufactured in the UK
- Made using aluminium and can be clad with a range of materials
- · Bespoke to suit to individual office layouts
- Modular to adapt over time
- Suitable for a range of environments including offices, schools, call centres, co-working spaces

CUSTOMISE YOUR SOLUTION TO MATCH YOUR ENVIRONMENT WITH COLOURED BEAMS, FROSTED OR CLEAR ACRYLIC, AND PRINTED GRAPHICS.