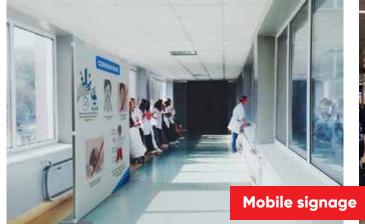

# Signage

# Create high impact messaging using T3 modular walling to create informational checkpoints and signage.

- Graphic panels available in rigid, semi-rigid, and fabric
- Flexible for a whole range of applications and environments
- Fast to build and can be packed down easily when not in use
- Reusable, simply change the graphics
- Combine with floor stickers and sanitiser dispensers
- Walls are 2m high and as long as you need