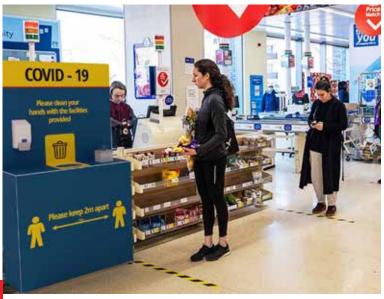

## **Essentials**

To complete your social distancing environments, you might want to consider these essentials. Simply add these products to your environment to protect, reduce risk, and provide information. All quick and easy to implement in a range of customisable sizes.

- Ideal for shopping centres, supermarkets and other temporary areas where queuing is required
- Easy to build and dismantle for storage overnight
- Modular and quick to build
- No tools required
- Branding options available
- Combine with floor stickers and sanitiser stations for a complete solution