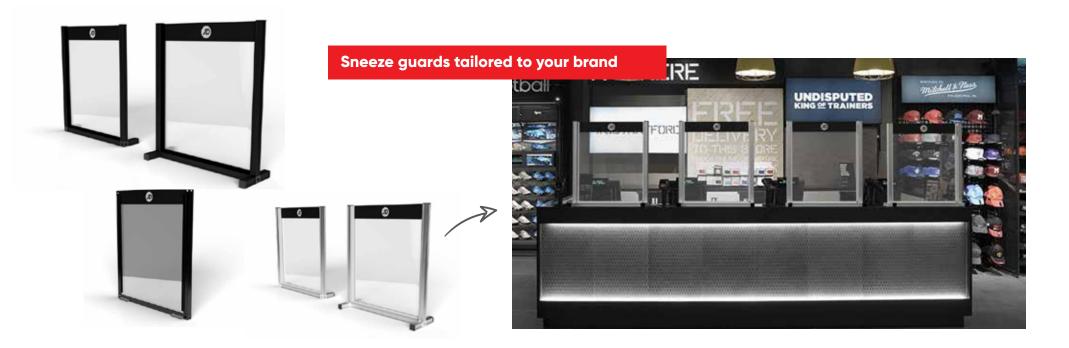

### **Retail Screens**

Screening for retail environments to protect both staff and customers. Ideal for checkout and serving areas, to reduce risk without compromising human interaction and service.

Our easy-to-build, modular screening can be customised to meet your requirements. With options available for cut-outs, print for both stickers and directly to the acrylic surface, and coloured T3 Deco beams.

#### **Product features:**

- Fully customisable for seamless integration
- Speed and ease of build
- Easy to adjust and move around for different areas
- Our polycarbonate options are easy to clean and wipe down in environments dealing with food and drink
- No tools required
- Customised options available to meet individual requirements

# Fully customisable for seamless integration.