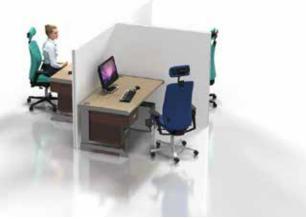

### **Desk Partitions**

Use modular walling to separate desks and workstations. Designed as partitioning to protect and reduce risk between individuals. All desk partitions are fully customisable to meet exact requirements including sizing, materials and branding.

The modular benefits of T3 mean your solution can adapt to a range of different applications over time. Perfect for workspace layout changes, temporary storage solutions, partitions and dividers, semi-private zones, and more.

#### **Part acrylic partitions**