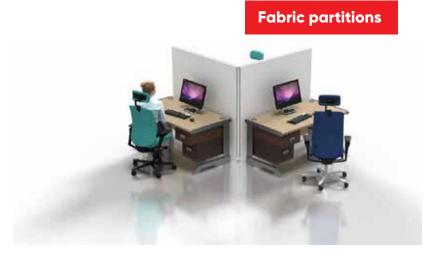

### **Desk Partitions**

Use modular walling to separate desks and workstations. Designed as partitioning to protect and reduce risk between individuals. All desk partitions are fully customisable to meet exact requirements including sizing, materials and branding.

#### **Part acrylic partitions**

CUSTOMISE YOUR SOLUTION TO MATCH YOUR ENVIRONMENT WITH COLOURED BEAMS, FROSTED OR CLEAR ACRYLIC, AND PRINTED GRAPHICS.