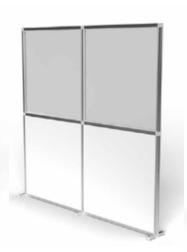

# **Freestanding Walling**

## Any combination of walling to transform your space.

Full height acrylic panel and aluminium frame

Two section acrylic panels and aluminium graphics to acrylic frame

Coloured frame and

Acrylic top panel and Dibond or Foamex lower section