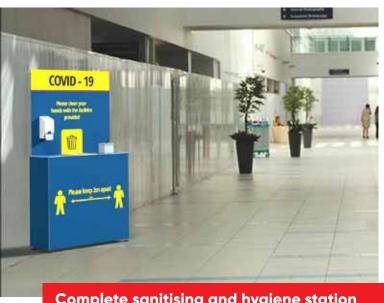

## **Essentials**

To complete your social distancing environments, you might want to consider these essentials. Simply add these products to your environment to protect, reduce risk, and provide information. All quick and easy to implement in a range of customisable sizes.

- Ideal for shopping centres, supermarkets and other temporary areas where queuing is required
- Easy to build and dismantle for storage overnight
- Modular and quick to build
- No tools required
- Branding options available
- Combine with floor stickers and sanitiser stations for a complete solution