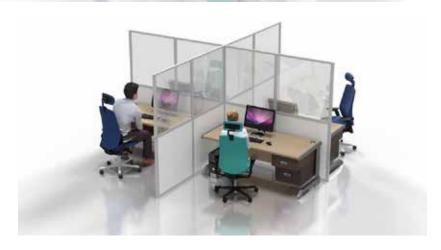

### **Desk Partitions**

Use modular walling to separate desks and workstations. Designed as partitioning to protect and reduce risk between individuals. All desk partitions are fully customisable to meet exact requirements including sizing, materials and branding.

The modular benefits of T3 mean your solution can adapt to a range of different applications over time. Perfect for workspace layout changes, temporary storage solutions, partitions and dividers, semi-private zones, and more.

Combine with other social distancing products to create a complete protected environment.