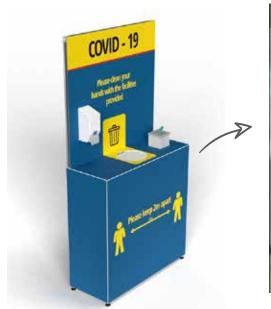

## **Essentials**

To complete your social distancing environments, you might want to consider these essentials. Simply add these products to your environment to protect, reduce risk, and provide information. All quick and easy to implement in a range of customisable sizes.

- Ideal for shopping centres, supermarkets and other temporary areas where queuing is required
- Easy to build and dismantle for storage overnight
- Modular and quick to build
- No tools required
- Branding options available
- Combine with floor stickers and sanitiser stations for a complete solution