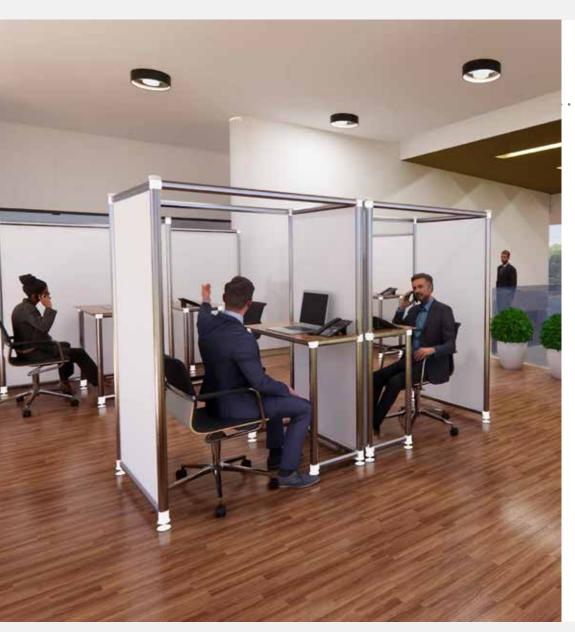

### **Desk Partitions**

Use modular walling to separate desks and workstations. Designed as partitioning to protect and reduce risk between individuals. All desk partitions are fully customisable to meet exact requirements including sizing, materials and branding.

The modular benefits of T3 mean your solution can adapt to a range of different applications over time. Perfect for workspace layout changes, temporary storage solutions, partitions and dividers, semi-private zones, and more.

Combine with other social distancing products to create a complete protected environment.