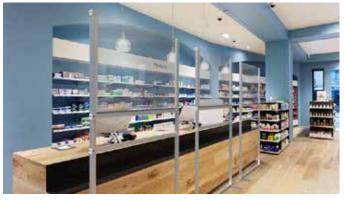

### **Retail Screens**

Screening for retail environments to protect both staff and customers. Ideal for checkout and serving areas, to reduce risk without compromising human interaction and service.

Our easy-to-build, modular screening can be customised to meet your requirements. With options available for cut-outs, print for both stickers and directly to the acrylic surface, and coloured T3 Deco beams.

#### **Product features:**

- Fully customisable for seamless integration
- Speed and ease of build
- Easy to adjust and move around for different areas
- Our polycarbonate options are easy to clean and wipe down in environments dealing with food and drink
- No tools required
- Customised options available to meet individual requirements

TEAM WITH FREESTANDING WALLING AND OTHER SOCIAL DISTANCING PRODUCTS FOR THE COMPLETE SOLUTION.