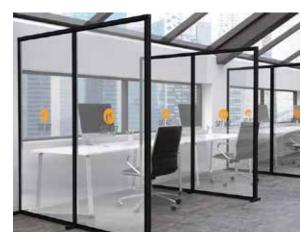

#### **Desk Dividers**

CUSTOMISE TO YOUR ENVIRONMENT WITH COLOURED BEAMS, FROSTED OR CLEAR ACRYLIC, AND ADD GRAPHICS.

Protect indivduals by creating separation dividers between desks and workstations.

Designed to keep distance and reduce risk, our range of desk dividers are fully customisable to create a unique solution for your environment.

Build these desk dividers in a matter of minutes and with no tools!

The unique modularity of T3 means you can adapt and reconfigure all our products to continue meeting your needs over time.

Combine these with other products to create a complete solution for your chosen environment.

- · Quick and easy build
- No tools required just twist and lock
- Brand with print or stickers
- Aluminium beams with acrylic infill
- Custom sizes available
- Coloured beams available
- Clear, frosted or tinted acrylic

### **Desk Partitions**

Use modular walling to separate desks and workstations. Designed as partitioning to protect and reduce risk between individuals. All desk partitions are fully customisable to meet exact requirements including sizing, materials and branding.

The modular benefits of T3 mean your solution can adapt to a range of different applications over time. Perfect for workspace layout changes, temporary storage solutions, partitions and dividers, semi-private zones, and more.