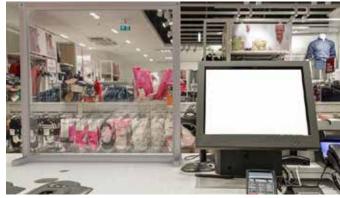

### **Retail Screens**

Screening for retail environments to protect both staff and customers. Ideal for checkout and serving areas, to reduce risk without compromising human interaction and service.

Our easy-to-build, modular screening can be customised to meet your requirements. With options available for cut-outs, print for both stickers and directly to the acrylic surface, and coloured T3 Deco beams.

#### **Product features:**

- Fully customisable for seamless integration
- Speed and ease of build
- Easy to adjust and move around for different areas
- Our polycarbonate options are easy to clean and wipe down in environments dealing with food and drink
- No tools required
- Customised options available to meet individual requirements

TEAM WITH FREESTANDING WALLING AND OTHER SOCIAL DISTANCING PRODUCTS FOR THE COMPLETE SOLUTION.