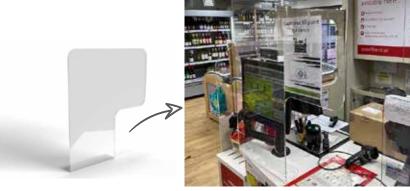

### **Retail Screens**

Screening for retail environments to protect both staff and customers. Ideal for checkout and serving areas, to reduce risk without compromising human interaction and service.

Our easy-to-build, modular screening can be customised to meet your requirements. With options available for cut-outs, print for both stickers and directly to the acrylic surface, and coloured T3 Deco beams.

#### **Product features:**

- Fully customisable for seamless integration
- Speed and ease of build
- Easy to adjust and move around for different areas
- Our polycarbonate options are easy to clean and wipe down in environments dealing with food and drink
- No tools required
- Customised options available to meet individual requirements

TEAM WITH FREESTANDING WALLING AND OTHER SOCIAL DISTANCING PRODUCTS FOR THE COMPLETE SOLUTION.