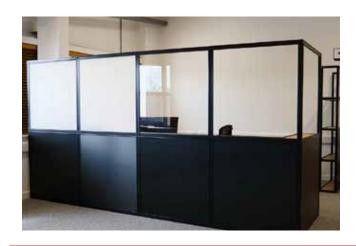

### **Desk Partitions**

Use modular walling to separate desks and workstations. Designed as partitioning to protect and reduce risk between individuals. All desk partitions are fully customisable to meet exact requirements including sizing, materials and branding.

The modular benefits of T3 mean your solution can adapt to a range of different applications over time. Perfect for workspace layout changes, temporary storage solutions, partitions and dividers, semi-private zones, and more.

Combine with other social distancing products to create a complete protected environment.