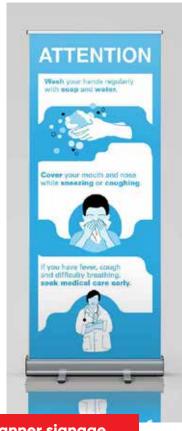

## **Essentials**

To complete your social distancing environments, you might want to consider these essentials. Simply add these products to your environment to protect, reduce risk, and provide information. All quick and easy to implement in a range of customisable sizes.

Roller banner signage