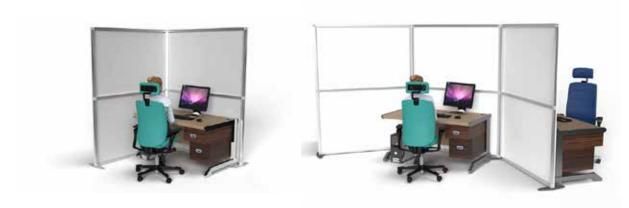

#### **Desk Dividers**

CUSTOMISE TO YOUR ENVIRONMENT WITH COLOURED BEAMS, FROSTED OR CLEAR ACRYLIC, AND ADD GRAPHICS.

Protect indivduals by creating separation dividers between desks and workstations.

Designed to keep distance and reduce risk, our range of desk dividers are fully customisable to create a unique solution for your environment.

Build these desk dividers in a matter of minutes and with no tools!

The unique modularity of T3 means you can adapt and reconfigure all our products to continue meeting your needs over time.

Combine these with other products to create a complete solution for your chosen environment.

- · Quick and easy build
- No tools required just twist and lock
- Brand with print or stickers
- Aluminium beams with acrylic infill
- Custom sizes available
- Coloured beams available
- Clear, frosted or tinted acrylic

#### Floor standing

- Modular, premium finish product
- Sturdy mount onto desks
- Link together for specific desk layouts
- Customisation options available: tinted or frosted acrylic infills, coloured framework
- Reconfigurable: add or remove components with ease
- Fixed or freestanding options available
- Adjustable feet provided
- Exact desk height dimensions required

- Low cost and fast implementation
- Customised individually to each desk
- Mobile flexibility for when workplace layouts change
- Ideal solution for adjustable desks
- Wipeable for easy cleaning
- Zero build time just drop into place and can be customised to fit around existing features
- Can be made to any size and shape