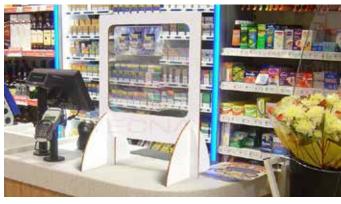

### **Retail Screens**

Screening for retail environments to protect both staff and customers. Ideal for checkout and serving areas, to reduce risk without compromising human interaction and service.

Our easy-to-build, modular screening can be customised to meet your requirements. With options available for cut-outs, print for both stickers and directly to the acrylic surface, and coloured T3 Deco beams.

#### **Product features:**

- Fully customisable for seamless integration
- Speed and ease of build
- Easy to adjust and move around for different areas
- Our polycarbonate options are easy to clean and wipe down in environments dealing with food and drink
- No tools required
- Customised options available to meet individual requirements

TEAM WITH FREESTANDING WALLING AND OTHER SOCIAL DISTANCING PRODUCTS FOR THE COMPLETE SOLUTION.