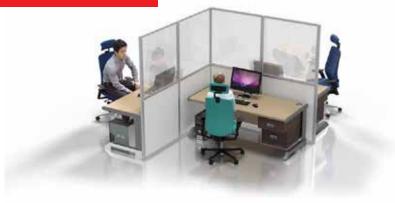

#### **Desk Dividers**

CUSTOMISE TO YOUR ENVIRONMENT WITH COLOURED BEAMS, FROSTED OR CLEAR ACRYLIC, AND ADD GRAPHICS.

Protect indivduals by creating separation dividers between desks and workstations.

Designed to keep distance and reduce risk, our range of desk dividers are fully customisable to create a unique solution for your environment.

Build these desk dividers in a matter of minutes and with no tools!

The unique modularity of T3 means you can adapt and reconfigure all our products to continue meeting your needs over time.

Combine these with other products to create a complete solution for your chosen environment.

- · Quick and easy build
- No tools required just twist and lock
- Brand with print or stickers
- Aluminium beams with acrylic infill
- Custom sizes available
- Coloured beams available
- Clear, frosted or tinted acrylic