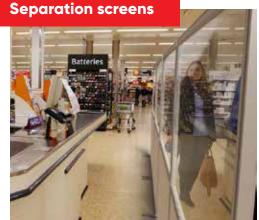

### **Retail Screens**

Screening for retail environments to protect both staff and customers. Ideal for checkout and serving areas, to reduce risk without compromising human interaction and service.

Our easy-to-build, modular screening can be customised to meet your requirements. With options available for cut-outs, print for both stickers and directly to the acrylic surface, and coloured T3 Deco beams.

#### **Product features:**

- Fully customisable for seamless integration
- Speed and ease of build
- Easy to adjust and move around for different areas
- Our polycarbonate options are easy to clean and wipe down in environments dealing with food and drink
- No tools required
- Customised options available to meet individual requirements

TEAM WITH FREESTANDING WALLING AND OTHER SOCIAL DISTANCING PRODUCTS FOR THE COMPLETE SOLUTION.

SEPARATION SCREENS AND QUEUE MANAGEMENT SOLUTIONS.

FAST ASSEMBLY, REPOSITION WHEN NEEDED, AND PACKS FLAT WHEN NOT IN USE.