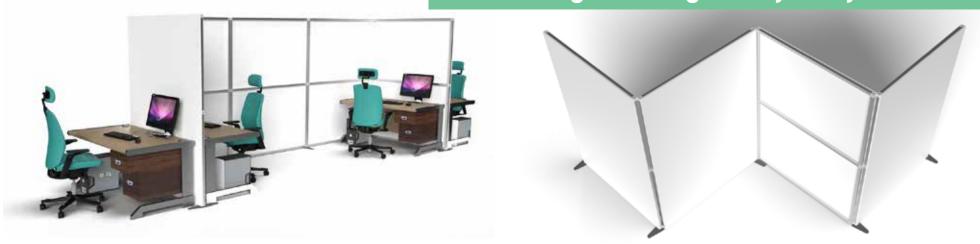

# **Hinged Walling**

Divide open plan spaces with quick and easy-to-build modular hinged walling. Designed to cover large areas within environments to safeguard all occupants and reduce risk by implementing social distancing measures between desks and workstations.

Ideal for breaking up open plan spaces. Fast to build without the need for tools and can be flat packed when not in use.

- Unique reconfigurable design to suit individual requirements
- · Premium finish using high quality materials
- Manufactured in the UK
- Modular to adapt over time
- Designed to protect and reduce risk over large areas
- Suitable for a range of environments including offices, schools, call centres, co-working spaces

The flexibility to create zoned areas in a multitude of environments.

Design your space with customised walling.

AVAILABLE IN A RANGE OF STANDARD AND CUSTOM SIZES TO SUIT YOUR NEEDS

## Position hinged walling exactly how you need it.